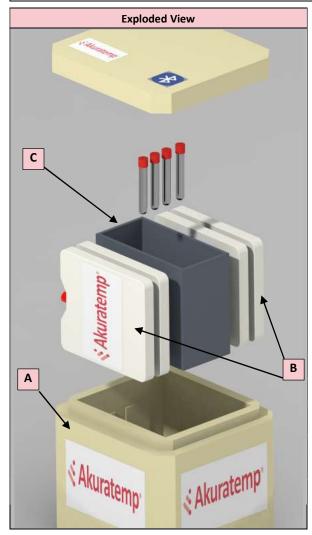

| # | Bill of Materials |                     | Bill of Materials |   | Weight                                                                          | Qty | Conditioning Instructions |
|---|-------------------|---------------------|-------------------|---|---------------------------------------------------------------------------------|-----|---------------------------|
| А | ML1212110         | PUF Shipper         | 1.75 lbs.         | 1 | Store at room temperature of +20°C to +25°C for at least 24 hours prior to use. |     |                           |
| В | HS26N-8X7-750-AT  | PCM Ice Pack        | 2.0 lbs.          | 4 | Condition in a freezer operating at -35°C for 48 hours prior to use.            |     |                           |
| С | RGE 20 SPF/DPF    | Foam Insert         | 0.10 lbs.         | 1 | Store at room temperature of +20°C to +25°C for at least 24 hours prior to use. |     |                           |
| D | S-22636           | 12X11X11" Outer Box | 0.80 lbs.         | 1 | Store at room temperature of +20 C to +25 C for at least 24 hours prior to use. |     |                           |