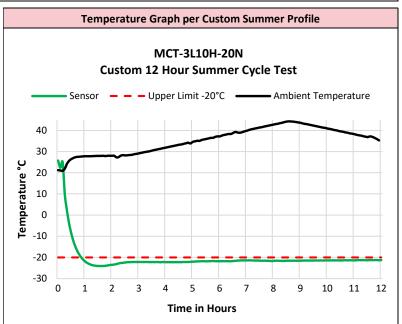

## **Frozen Universal 3Ltr Medical Courier Tote**

Model Number: MCT-3L10H-20N

**Description:** Multi-use Medical Courier Tote with 12" x 11" x 10.5" external dimensions and 3 Liter payload volume. Validated to keep payload Frozen below -20°C for 10 hours in Summer per custom cycle with 15 second opening every 15 minutes.

| Holdover Time per Custom Summer Profile |                   |                     |               |  |  |  |  |
|-----------------------------------------|-------------------|---------------------|---------------|--|--|--|--|
| Test                                    | Open              | Payload Temperature | Holdover Time |  |  |  |  |
| Summer Cycle                            | 15 sec per 15 min | Below -20°C         | 10 hours      |  |  |  |  |
| Winter Cycle                            | -                 | -                   | -             |  |  |  |  |