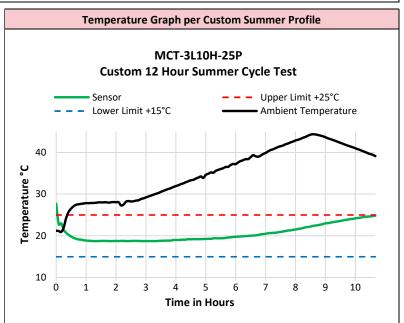

## **CRT Universal 3Ltr Medical Courier Tote**

Model Number: MCT-3L10H-25P

**Description:** Multi-use Medical Courier Tote with  $12'' \times 11'' \times 10.5''$  external dimensions and 3 Liter payload volume. Validated to keep payload at  $+15^{\circ}$ C to  $+25^{\circ}$ C for 10 hours in Summer per custom cycle with 15 second opening every 15 minutes.

| Holdover Time per Custom Summer Profile |                   |                     |               |  |  |  |  |
|-----------------------------------------|-------------------|---------------------|---------------|--|--|--|--|
| Test                                    | Open              | Payload Temperature | Holdover Time |  |  |  |  |
| Summer Cycle                            | 15 sec per 15 min | Below +25°C         | 10 hours      |  |  |  |  |
| Winter Cycle                            | -                 | -                   | -             |  |  |  |  |