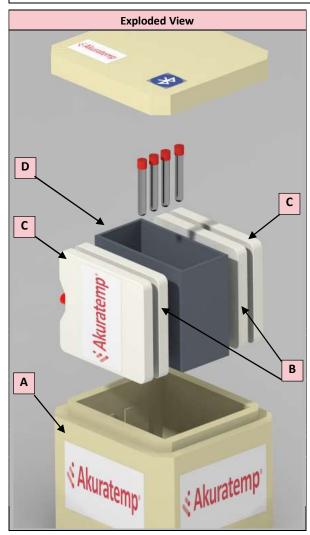

| # | Bill of Materials |                     | Bill of Materials |   | Weight                                                                            | Qty | Conditioning Instructions |
|---|-------------------|---------------------|-------------------|---|-----------------------------------------------------------------------------------|-----|---------------------------|
| А | ML1212110         | PUF Shipper         | 1.75 lbs.         | 1 | Store at room temperature of +20°C to +25°C for at least 24 hours prior to use.   |     |                           |
| В | OM18P-8X7-500-AT  | PCM CRT Pack        | 1.45 lbs.         | 2 | Condition at room temperature of +20°C to +25°C for 24 hours prior to use.        |     |                           |
| С | HS01P-8X7-600-AT  | PCM Cold Pack       | 1.65 lbs.         | 2 | Condition in a refrigerator operating at +5°C for 24 hours prior to use.          |     |                           |
| D | RGE 20 SPF/DPF    | Foam Insert         | 0.10 lbs.         | 1 | Share the same through the same of 120°C to 125°C for the last 24 hours which the |     |                           |
| Е | S-22636           | 12X11X11" Outer Box | 0.80 lbs.         | 1 | Store at room temperature of +20°C to +25°C for at least 24 hours prior to use.   |     |                           |